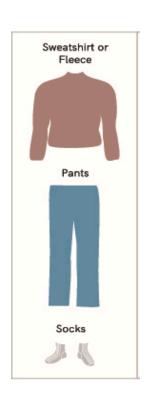

#### Middle (insulation) Layers

(see image below)

- □ Long pants (loose fitting with room for layers underneath... no cotton!)
- → \*Warm jacket or sweatshirt (made out of down, synthetic, or wool... no cotton!)