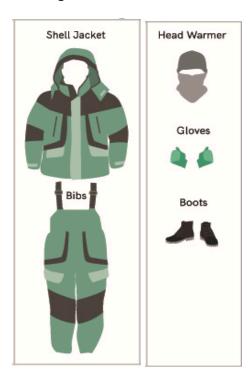

#### **Outer (weather proof) Layers**

(see image below)

- $\ extstyle e$
- \*Snow pants or rain pants
- → \*Footwear (water-resistant hiking boots)
- → \*Warm Hat
- □ \*Warm waterproof gloves
- ☐ Sun protection Hat, sunscreen, chapstick, and sunglasses