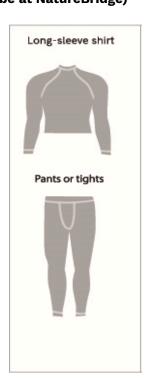

#### **Base Layers**

(see image below)

- ☐ Shirts (recommend long sleeve, synthetic/wool)
- ☐ Long underwear or leggings (synthetic/wool)
- Underwear
- Non-cotton socks (bring 3 more pairs than the number of days you will be at NatureBridge)